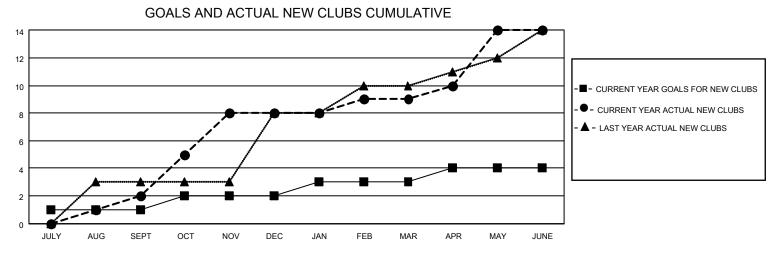

## LOCATION INDONESIA

District 307B2

Results as of: 6/30/2022

| Clubs                 |               |           |               | Members               |                       |                         |                                                    |
|-----------------------|---------------|-----------|---------------|-----------------------|-----------------------|-------------------------|----------------------------------------------------|
| RESULTS FOR 2021-2022 |               |           |               | RESULTS FOR 2021-2022 |                       |                         |                                                    |
| QUARTER               | NEW CLUB GOAL | NEW CLUBS | DROPPED CLUBS | QUARTER               | ER GROWTH NET<br>GOAL | MEMBER GROWTH<br>ACTUAL | DROPPED<br>MEMBERS ACTUAL<br>(including transfers) |
| JULY/AUG/SEPT         | 1             | 2         | 4             | JULY/AUG/SEPT         | 20                    | 164                     | 83                                                 |
| OCT/NOV/DEC           | 1             | 6         | 1             | OCT/NOV/DEC           | 50                    | 263                     | 179                                                |
| JAN/FEB/MAR           | 1             | 1         | 0             | JAN/FEB/MAR           | 30                    | 80                      | 24                                                 |
| APR/MAY/JUNE          | 1             | 5         | 0             | APR/MAY/JUNE          | 50                    | 512                     | 291                                                |