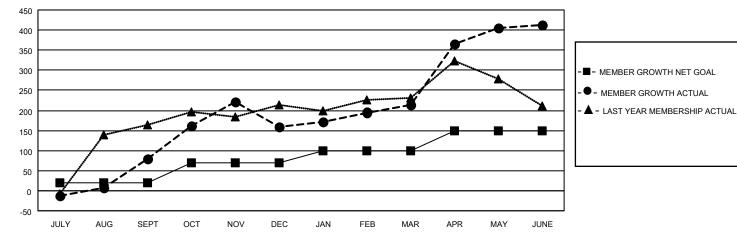

## LOCATION INDONESIA

District 307B2

Results as of: 6/30/2022

| Clubs                 |               |           |               | Members               |                       |                         |                                                    |
|-----------------------|---------------|-----------|---------------|-----------------------|-----------------------|-------------------------|----------------------------------------------------|
| RESULTS FOR 2021-2022 |               |           |               | RESULTS FOR 2021-2022 |                       |                         |                                                    |
| QUARTER               | NEW CLUB GOAL | NEW CLUBS | DROPPED CLUBS | QUARTER               | ER GROWTH NET<br>GOAL | MEMBER GROWTH<br>ACTUAL | DROPPED<br>MEMBERS ACTUAL<br>(including transfers) |
| JULY/AUG/SEPT         | 1             | 2         | 4             | JULY/AUG/SEPT         | 20                    | 164                     | 83                                                 |
| OCT/NOV/DEC           | 1             | 6         | 1             | OCT/NOV/DEC           | 50                    | 263                     | 179                                                |
| JAN/FEB/MAR           | 1             | 1         | 0             | JAN/FEB/MAR           | 30                    | 80                      | 24                                                 |
| APR/MAY/JUNE          | 1             | 5         | 0             | APR/MAY/JUNE          | 50                    | 512                     | 291                                                |